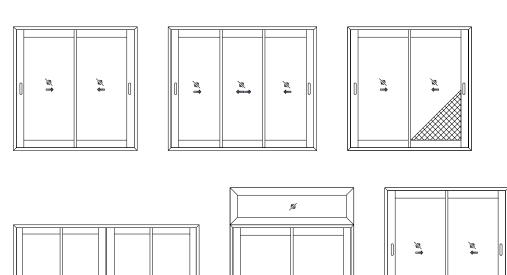

we've created just for you

Transforming your space has never been this simple

# Premium Sliding Doors and Windows

**ETP-SD Series** 

Made with specially invented Duranium<sup>™</sup> alloy for extra strength and stunning finish.
WiWA<sup>©</sup> certified for extreme weather resistance.

Slim, modern designs. Sleek aerodynamic interlock for extra strength.

Fly mesh solutions specially designed to keep out insects.



### WiWA<sup>©</sup> Score

Wind 10
Water 8
Air 10
Overall 9

### Certified as per:

Wind: Class E3000 (2.5 kpa) as per BSEN12210 Water: Class 7A (300 pa) as per BSEN12208 Air: Class 4 (600 pa) as per BSEN12207

### Handle options



### **Product specifications (size)**

Max Sash Height (mm): 3000 Glass Range (mm): 6-26 Sightline (mm): Up to 20

### Popular typologies



## **Openable Doors and Windows**

**ETP-CS series** 

Made with specially-invented Duranium™ alloy for extra strength and stunning finish.

Special security features like multipoint locking. WiWA®- certified for superior wind, water and air performance.

Ideal for large openings. Multiple typology options like open in/out, turn & tilt, pivot and swing.



#### WiWA<sup>©</sup> Score

Wind 10
Water 10
Air 10
Overall 10

### Certified as per:

Wind: Class A5 (2.5 kpa) as per BSEN12210
Water: Class E750 (750 pa) as per BSEN12208

Air: Class 4 (600 pa) as per BSEN12207

### Handle options









Cremone

Detachable

**Double-door** 

Cockspur

### **Product specifications (size)**

• Max Sash Height (mm): 3000

• Glass thickness (mm): 5-40

• Sightline (mm): Frame - 49, Window sash - 74,