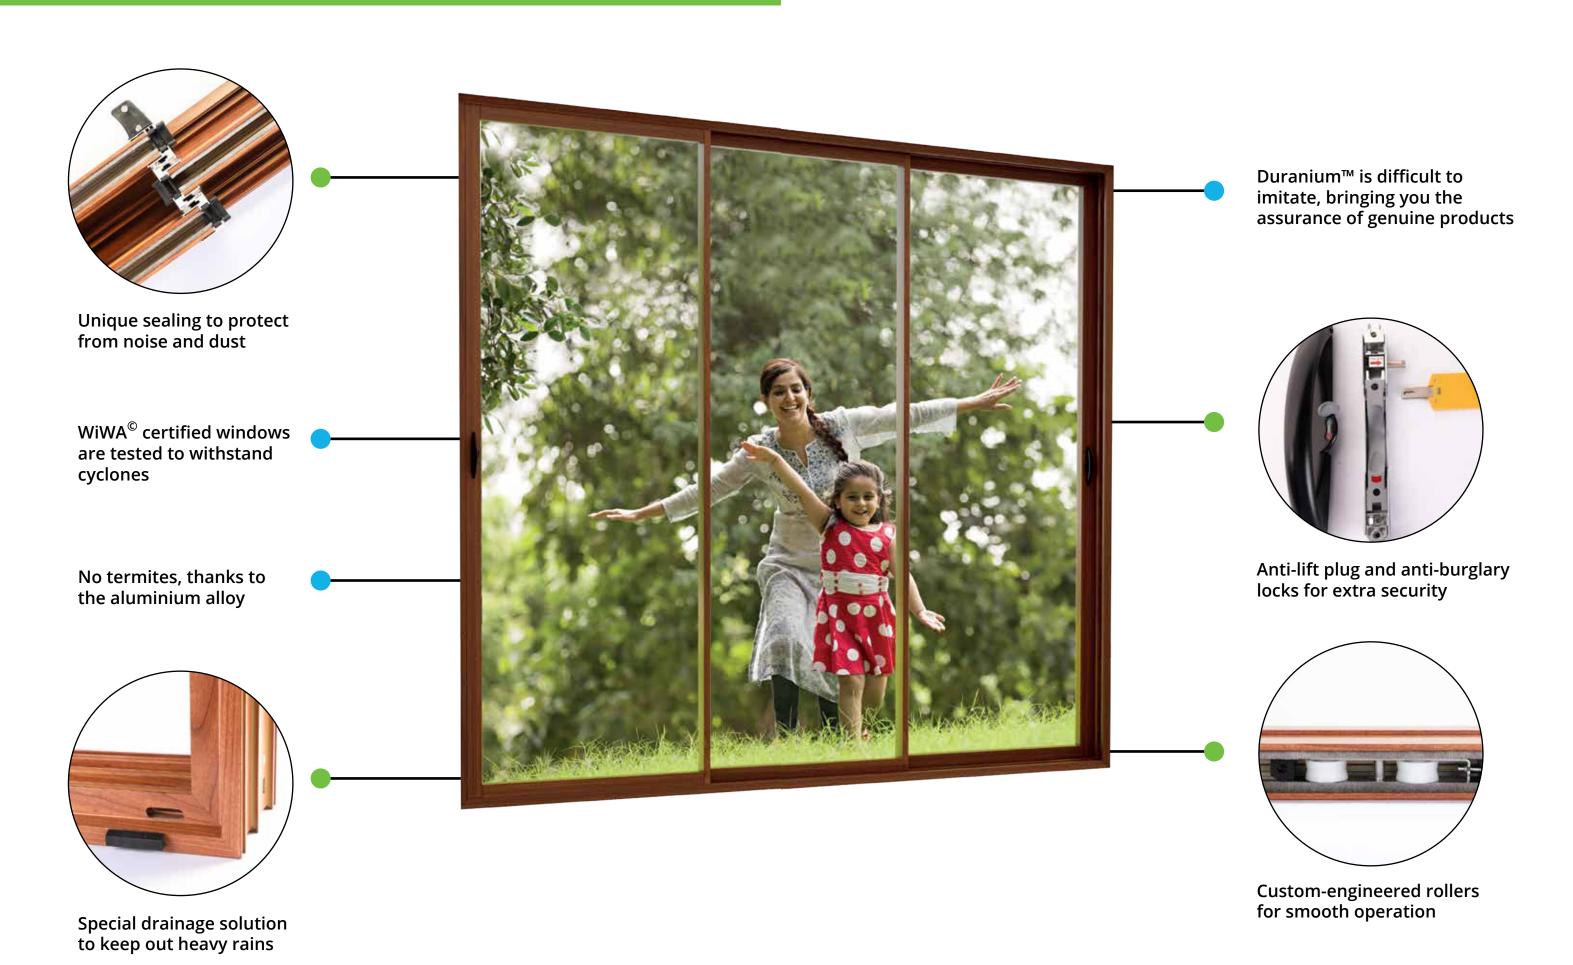

### **Advantages**

High wind load resistance. Cyclones are no match for Duranium™.

High dent resistance

Stunning finish

Difficult to imitate, bringing you the assurance of genuine products.

Highly sustainable, since aluminium is an eternally recyclable material.

### WiWA<sup>©</sup>certified windows

Windows that are independently tested and certified to withstand extreme weather conditions as per global standards.

### The Duranium™ advantage

Eternally recyclable, as aluminium is a highly sustainable material

High dent resistance. Prevents your windows from getting damaged, bent or broken.

Stunning finish

Difficult to imitate, thanks to our specially invented, patented alloy

High wind-load resistance. Can easily withstand cyclonic winds

### Other benefits

Best-in-class warranty

Anti-lift plug and anti-burglary locks for extra security

Customengineered rollers for smooth operation

No termites, thanks to the aluminium alloy