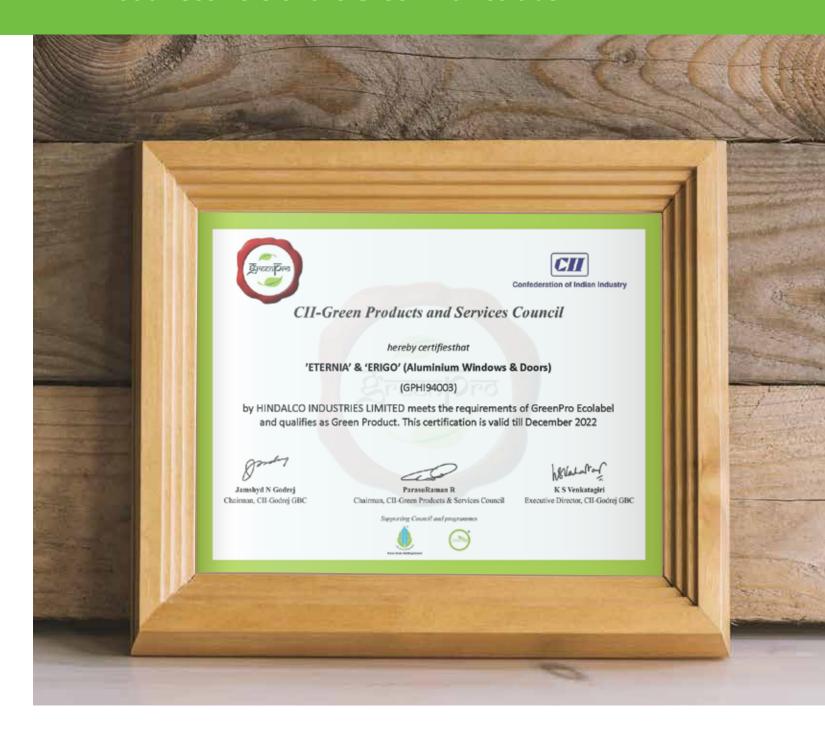

### Proud receivers of the GreenPro Ecolabel

Our Eternia and Erigo windows and doors have been awarded the 'Green Products' status by GreenPro Ecolabel.

It is an international recognition of the lower environmental impact of our business activities and our contribution towards enhancing the performance of Green Buildings.