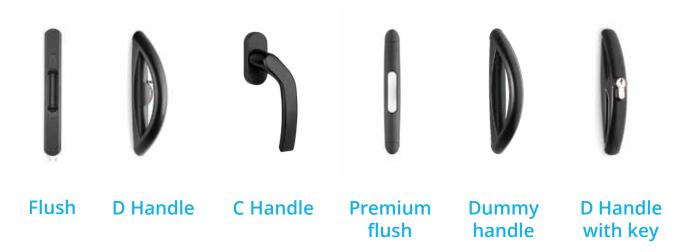

### Handle options

### Handle options

Cremone

Detachable

**Double-door** 

Cockspur